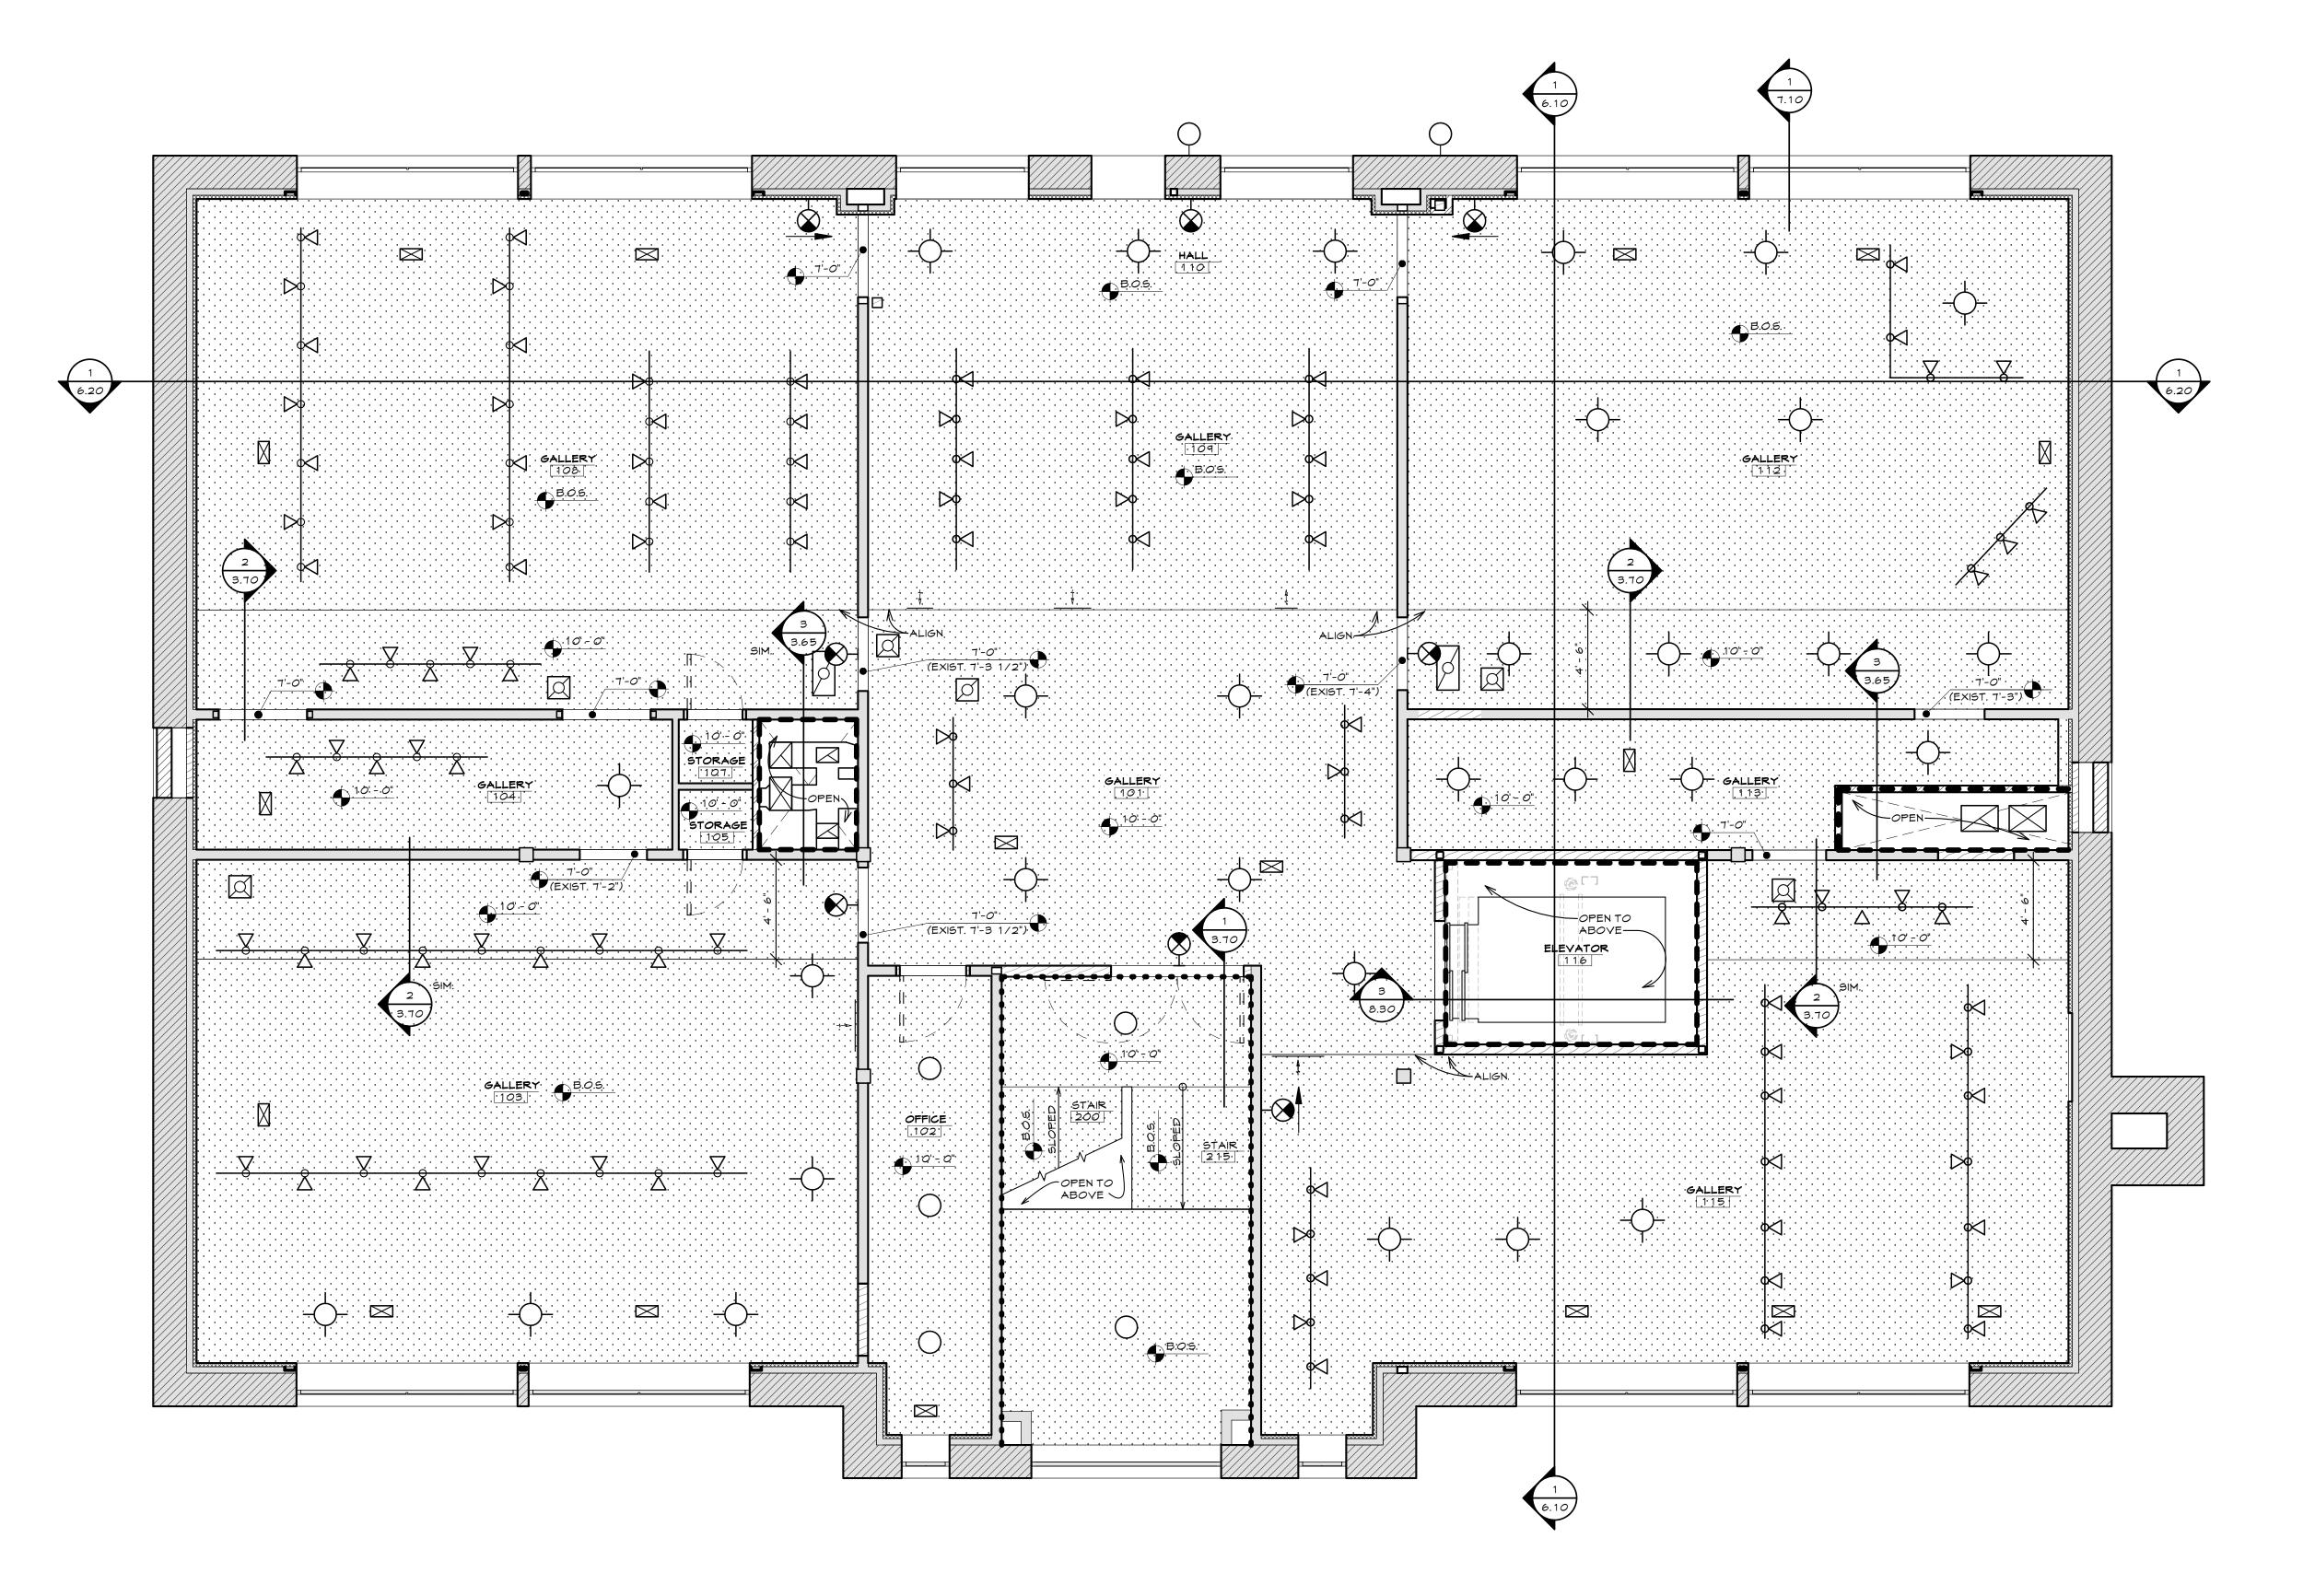

## FIRST FLOOR REFLECTED CEILING

PLAN SCALE: 1/4" = 1'-0"

## GENERAL NOTES

GENERAL NOTES, KEYNOTES, AND LEGEND ON THIS SHEET REFER TO THIS SHEET ONLY.

- SEE CIVIL, STRUCTURAL, MECHANICAL, AND ELECTRICAL PLANS FOR ADDITIONAL INFORMATION.
- 3. ALL DIMENSIONS ARE TO THE FACE OF FOUNDATION, MASONRY, OR STUDS UNLESS NOTED OTHERWISE.
- 4. PROVIDE FLUSH METAL (FIRE RATED WHERE REQUIRED) CEILING AND WALL ACCESS DOORS OF SIZE NECESSARY TO ACCESS MECHANICAL AND ELECTRICAL ITEMS REQUIRING ACCESS SEE THE SPECIFICATIONS, COORDINATE WITH THE MECHANICAL AND ELECTRICAL REQUIREMENTS AND VERIFY QUANTITIES, SIZE AND LOCATIONS (ACCESS DOORS ARE NOT SHOWN ON THIS SHEET).

## LEGEND

5/8" GYPSUM BOARD CEILING EXISTING ITEMS - TO REMAIN UNLESS NOTED OTHERWISE

LIGHT FIXTURES, SEE ELECTRICAL SHEETS

EXHAUST GRILLE, SEE MECHANICAL DRAWINGS

SUPPLY GRILLE, SEE MECHANICAL DRAWINGS

RETURN GRILLE, SEE MECHANICAL DRAWINGS

OPEN TO STRUCTURE ABOVE

CEILING TO BE INSTALLED AT HEIGHT INDICATED ABOVE THE FINISH FLOOR SURFACE IMMEDIATELY BELOW CEILING TO BE INSTALLED DIRECTLY TO BOTTOM OF STRUCTURE

UNITH HEATER, SEE MECHANICAL DRAWINGS

INDICATES LINE OF FIRE RATING, SEE THE FLOOR PLAN

11-20-2017

A WILLIAMSON

16-022 Old Stoney/16-022\_Old Stoney.rvt

FIRST FLOOR

REFLECTED CEILING PLAN