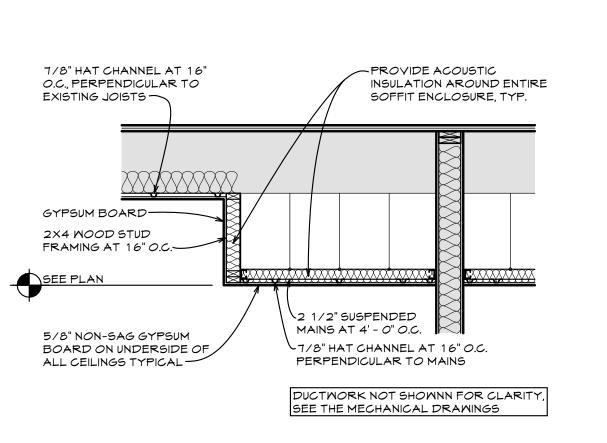

## LEGEND

5/8" GYPSUM BOARD CEILING EXISTING ITEMS - TO REMAIN UNLESS NOTED OTHERWISE

LIGHT FIXTURES, SEE ELECTRICAL SHEETS

EXHAUST GRILLE, SEE MECHANICAL DRAWINGS

SUPPLY GRILLE, SEE MECHANICAL DRAWINGS

RETURN GRILLE, SEE MECHANICAL DRAWINGS

OPEN TO STRUCTURE ABOVE

CEILING TO BE INSTALLED AT HEIGHT INDICATED ABOVE THE FINISH FLOOR SURFACE IMMEDIATELY BELOW CEILING TO BE INSTALLED DIRECTLY TO BOTTOM OF STRUCTURE

UNITH HEATER, SEE MECHANICAL DRAWINGS