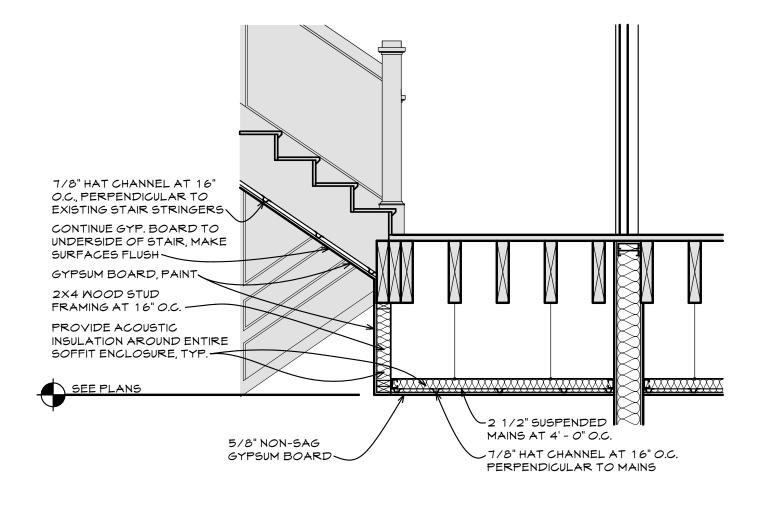

## LEGEND

5/8" GYPSUM BOARD CEILING EXISTING ITEMS - TO REMAIN UNLESS NOTED OTHERWISE

LIGHT FIXTURES, SEE ELECTRICAL SHEETS

EXHAUST GRILLE, SEE MECHANICAL DRAWINGS

SUPPLY GRILLE, SEE MECHANICAL DRAWINGS

RETURN GRILLE, SEE MECHANICAL DRAWINGS

OPEN TO STRUCTURE ABOVE

CEILING TO BE INSTALLED AT HEIGHT INDICATED ABOVE THE FINISH FLOOR SURFACE IMMEDIATELY BELOW CEILING TO BE INSTALLED DIRECTLY TO BOTTOM OF STRUCTURE

UNITH HEATER, SEE MECHANICAL DRAWINGS